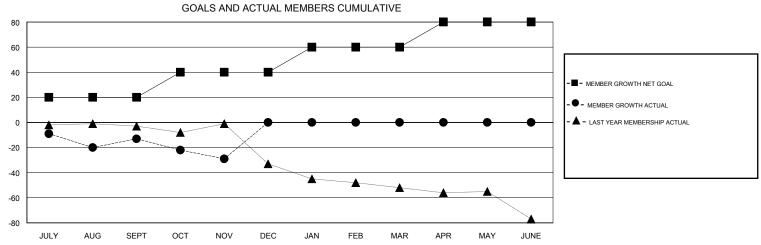

## District 29 L

GMT: LOCATION WEST VIRGINIA GMT CA

| OWT.          |               |             | OUATION WEST VII | 10111111                       |                           |                         | OWIT OA                                            |  |
|---------------|---------------|-------------|------------------|--------------------------------|---------------------------|-------------------------|----------------------------------------------------|--|
|               | Club          | os .        |                  | Members  RESULTS FOR 2019-2020 |                           |                         |                                                    |  |
|               | RESULTS FOR   | R 2019-2020 |                  |                                |                           |                         |                                                    |  |
| QUARTER       | NEW CLUB GOAL | NEW CLUBS   | DROPPED CLUBS    | QUARTER                        | MEMBER GROWTH NET<br>GOAL | MEMBER GROWTH<br>ACTUAL | DROPPED<br>MEMBERS ACTUAL<br>(including transfers) |  |
| JULY/AUG/SEPT | 1             | 0           | 0                | JULY/AUG/SEPT                  | 20                        | 27                      | 38                                                 |  |
| OCT/NOV/DEC   | 0             | 0           | 0                | OCT/NOV/DEC                    | 20                        | 8                       | 24                                                 |  |
| JAN/FEB/MAR   | 0             | 0           | 0                | JAN/FEB/MAR                    | 20                        | 0                       | 0                                                  |  |
| APR/MAY/JUNE  | 1             | 0           | 0                | APR/MAY/JUNE                   | 20                        | 0                       | 0                                                  |  |