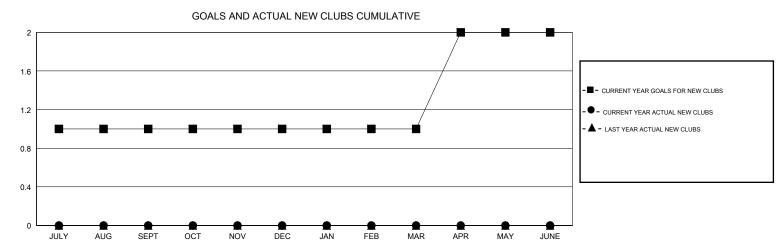

## District 29 L

GMT: LOCATION WEST VIRGINIA GMT CA

| OWT.          |               |             | OUATION WEST VII | 10111111                       |                           |                         | OWIT OA                                            |  |
|---------------|---------------|-------------|------------------|--------------------------------|---------------------------|-------------------------|----------------------------------------------------|--|
|               | Club          | os .        |                  | Members  RESULTS FOR 2019-2020 |                           |                         |                                                    |  |
|               | RESULTS FOR   | R 2019-2020 |                  |                                |                           |                         |                                                    |  |
| QUARTER       | NEW CLUB GOAL | NEW CLUBS   | DROPPED CLUBS    | QUARTER                        | MEMBER GROWTH NET<br>GOAL | MEMBER GROWTH<br>ACTUAL | DROPPED<br>MEMBERS ACTUAL<br>(including transfers) |  |
| JULY/AUG/SEPT | 1             | 0           | 0                | JULY/AUG/SEPT                  | 20                        | 27                      | 38                                                 |  |
| OCT/NOV/DEC   | 0             | 0           | 0                | OCT/NOV/DEC                    | 20                        | 8                       | 24                                                 |  |
| JAN/FEB/MAR   | 0             | 0           | 0                | JAN/FEB/MAR                    | 20                        | 0                       | 0                                                  |  |
| APR/MAY/JUNE  | 1             | 0           | 0                | APR/MAY/JUNE                   | 20                        | 0                       | 0                                                  |  |